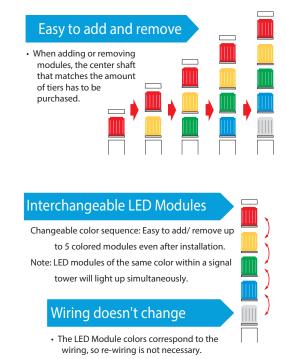

### **FEATURES**

- Quick Disconnect M12 connector for the MP Signal Tower.
- PATLITE's exclusive hybrid prism-cut lens designed for enhanced visibility from any direction and
- · Double-insulated construction for enhanced durability and safety in the work environment.
- Direct mount installation with just a single hole.
- Interchangeable Modules need no re-wiring, even after installation.
- Main body is constructed of superior impact and heat resistant ABS resin.
- Lens is made of superior weather resistant and light translucent AS resin.
- Available in 1, 2 or 3 tier stacks with colors in Red, Amber and Green.
- Conforms to the CE requirements.
- UL Recognized Components (File No. E215660)