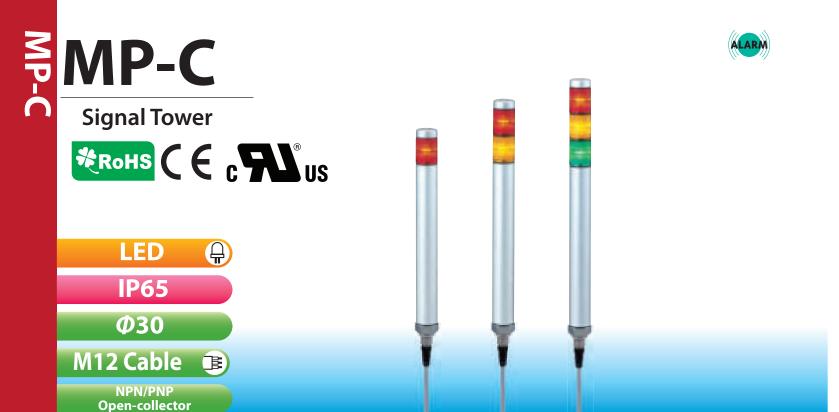

# Super slim 30mm silver body Signal Tower with M12 disconnect.

### **FEATURES**

- Quick Disconnect M12 connector for the MP Signal Tower.
- PATLITE's exclusive hybrid prism-cut lens designed for enhanced visibility from any direction and
- · Double-insulated construction for enhanced durability and safety in the work environment.
- Direct mount installation with just a single hole.
- Interchangeable Modules need no re-wiring, even after installation.
- Main body is constructed of superior impact and heat resistant ABS resin.
- Lens is made of superior weather resistant and light translucent AS resin.
- Available in 1, 2 or 3 tier stacks with colors in Red, Amber and Green.
- Conforms to the CE requirements.
- UL Recognized Components (File No. E215660)