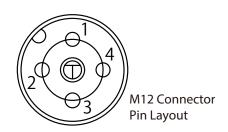

### • MP-C M12 Connector

### M12 Connector Pin No.

| Pin No. | LED Unit Color |  |  |  |
|---------|----------------|--|--|--|
| 1       | Green          |  |  |  |
| 2       | Red            |  |  |  |
| 3       | Common         |  |  |  |
| 4       | Amber          |  |  |  |