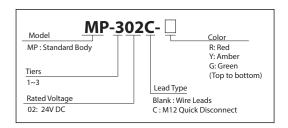

sconnect.

### **FEATURES**

- Quick Disconnect M12 connector for the MP Signal Tower.
- PATLITE's exclusive hybrid prism-cut lens designed for enhanced visibility from any direction and
- · Double-insulated construction for enhanced durability and safety in the work environment.
- Direct mount installation with just a single hole.
- Interchangeable Modules need no re-wiring, even after installation.
- Main body is constructed of superior impact and heat resistant ABS resin.
- Lens is made of superior weather resistant and light translucent AS resin.
- Available in 1, 2 or 3 tier stacks with colors in Red, Amber and Green.
- Conforms to the CE requirements.
- UL Recognized Components (File No. E215660)



(See Pg. 193)

# Patented reflection system increases visibility.

### How to Order



## **Specifications**

| Stack Number | Model  | Rated Voltage   Power Consumption |      | Mass |
|--------------|--------|-----------------------------------|------|------|
| 1 Tier       | MP-102 |                                   | 0.7W | 240g |
| 2 Tiers      | MP-202 | DC 24V                            | 1.4W | 260g |
| 3 Tiers      | MP-302 |                                   | 2.0W | 280g |

## Dimensions (Unit: mm)





# Wiring

| External Contact Capacity |                     | Is: Current Capacity |             | Vs: Withstand Voltage |  |
|---------------------------|---------------------|----------------------|-------------|-----------------------|--|
| LED Unit (1 Tier)         | Current Consumption | Red: 29.mA           | Amber: 29.5 | 5mA Green: 23.9mA     |  |
|