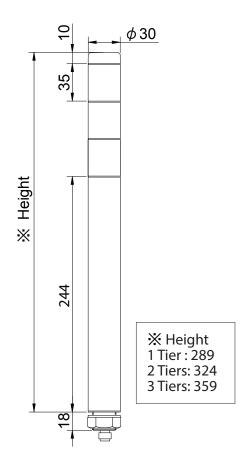

f superior impact and heat resistant ABS resin.
- Lens is made of superior weather resistant and light translucent AS resin.
- Available in 1, 2 or 3 tier stacks with colors in Red, Amber and Green.
- Conforms to the CE requirements.
- UL Recognized Components (File No. E215660)



(See Pg. 193)

# Patented reflection system increases visibility.

### How to Order



## **Specifications**

| Stack Number | Model  | Rated Voltage   Power Consumption |      | Mass |
|--------------|--------|-----------------------------------|------|------|
| 1 Tier       | MP-102 |                                   | 0.7W | 240g |
| 2 Tiers      | MP-202 | DC 24V                            | 1.4W | 260g |
| 3 Tiers      | MP-302 |                                   | 2.0W | 280g |

## Dimensions (Unit: mm)





# Wiring

| External Contact Capacity |                     | Is: Current Capacity |             | Vs: Withstand Voltage |  |
|---------------------------|---------------------|----------------------|-------------|-----------------------|--|
| LED Unit (1 Tier)         | Current Consumption | Red: 29.mA           | Amber: 29.5 | 5mA Green: 23.9mA     |  |
|                           | Capacity            | Is≥50mA              |             | Vs≥35V DC             |  |
| Power Supply              | Current Consumption | 200mA                |             |                       |  |
|                           | Capacity            | ls≥200mA             |             | Vs≥35V DC             |  |

### • MP-C M12 Connector

### M12 Connector Pin No.

| Pin No. | LED Unit Color |  |  |